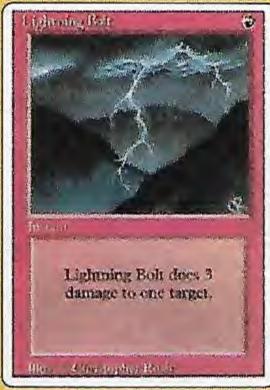

e. At the end of any turn in which Spiny Starfish regener-Take an extra turn immediately after the end of the one in which you 1 000 Sea Sprite SC SVC U1 HL ated, put a Starfish token into play for each time it regenerated that cost Time Walk. Flying, Protection from red. 1/1. SOR R .... MTe U2 turn. Treat these tokens as 0/1 blue creatures. 0/1. Timetwister A,B,U EN R . FJo U1 A,B,U,R,4th SC HL DGe U2 Sea Troll Stasis Put Time Twister in a new graveyard. Shuffle your hand, library, and U: Regenerate. Use this ability only during a turn in which Sea Troll Cards do not untap as normal. Pay U during upkeep or Stasis is graveyard together and draw 7 cards. was blocked or in which Sea Troll blocked a Creature. 2/1. destroyed; cards still don't untap until next untap phase.



CHAIN LIGHTNING



LIGHTNING BOLT



INCINERATE

Incinerate: In everyday play, these are the tools of the ultimate cheesehead. However, when it comes to tourneys, cheese can be pretty darned effective. With 12 cheap spells that do three points of damage a shot, a blast deck should easily dish out damage. Mix in some Disenchants for those nasty COP: Reds and Justices, though.

Seasinger SC U •• AWe UU1 FE
T: Gain control of target creature if its controller controls at least one island. You lose control of target creature when Seasinger leaves play, leaves your control, or becomes untapped. You may choose to leave Seasinger tapped. Bury Seasinger whenever you have no islands. 0/1.

Segovian Leviathan SC U •• MBe U4 LG,4th

Islandwalk. 3/3.

Serendib Djinn SC R •• AMa UU2 AN
Flying. Destroy one of your lands